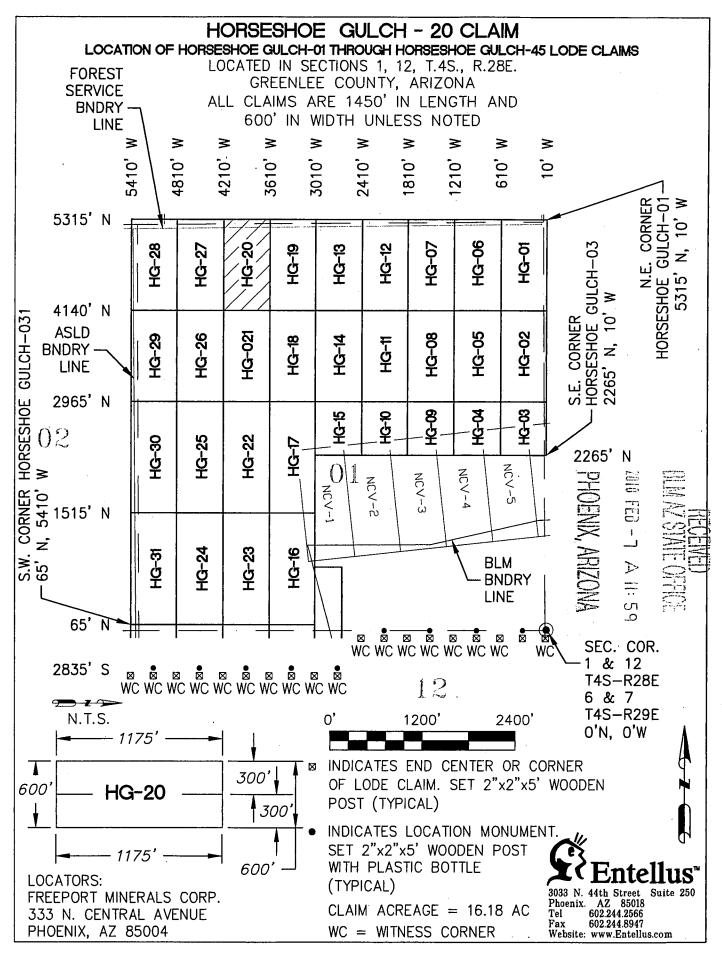

### FREEPORT MINERALS CORP 333 N CENTRAL AVE PHOENIX AZ 85004-2121

| LEAD FILE | CLAIM     |                    |
|-----------|-----------|--------------------|
| NUMBER    | NUMBER    | CLAIM NAME         |
| AMC448978 | AMC448978 | HORSESHOE GULCH-10 |
| AMC448978 | AMC448979 | HORSESHOE GULCH-11 |
| AMC448978 | AMC448980 | HORSESHOE GULCH-12 |
| AMC448978 | AMC448981 | HORSESHOE GULCH-13 |
| AMC448978 | AMC448982 | HORSESHOE GULCH-14 |
| AMC448978 | AMC448983 | HORSESHOE GULCH-15 |
| AMC448978 | AMC448984 | HORSESHOE GULCH-16 |
| AMC448978 | AMC448985 | HORSESHOE GULCH-17 |
| AMC448978 | AMC448986 | HORSESHOE GULCH-18 |
| AMC448978 | AMC448987 | HORSESHOE GULCH-19 |
| AMC448978 | AMC448988 | HORSESHOE GULCH-20 |
| AMC448978 | AMC448989 | HORSESHOE GULCH-21 |
| AMC448978 | AMC448990 | HORSESHOE GULCH-22 |
| AMC448978 | AMC448991 | HORSESHOE GULCH-23 |
| AMC448978 | AMC448992 | HORSESHOE GULCH-24 |
| AMC448978 | AMC448993 | HORSESHOE GULCH-25 |
| AMC448978 | AMC448994 | HORSESHOE GULCH-26 |
| AMC448978 | AMC448995 | HORSESHOE GULCH-27 |
| AMC448978 | AMC448996 | HORSESHOE GULCH-28 |
| AMC448978 | AMC448997 | HORSESHOE GULCH-29 |
| AMC448978 | AMC448998 | HORSESHOE GULCH-30 |
| AMC448978 | AMC448999 | HORSESHOE GULCH-31 |
| AMC448978 | AMC449000 | HORSESHOE GULCH-32 |
| AMC448978 | AMC449001 | HORSESHOE GULCH-33 |
| AMC448978 | AMC449002 | HORSESHOE GULCH-34 |
| AMC448978 | AMC449003 | HORSESHOE GULCH-35 |
| AMC448978 | AMC449004 | HORSESHOE GULCH-36 |
| AMC448978 | AMC449005 | HORSESHOE GULCH-37 |
| AMC448978 | AMC449006 | HORSESHOE GULCH-38 |
| AMC448978 | AMC449007 | HORSESHOE GULCH-39 |
| AMC448978 | AMC449008 | HORSESHOE GULCH-40 |
| AMC448978 | AMC449009 | HORSESHOE GULCH-41 |