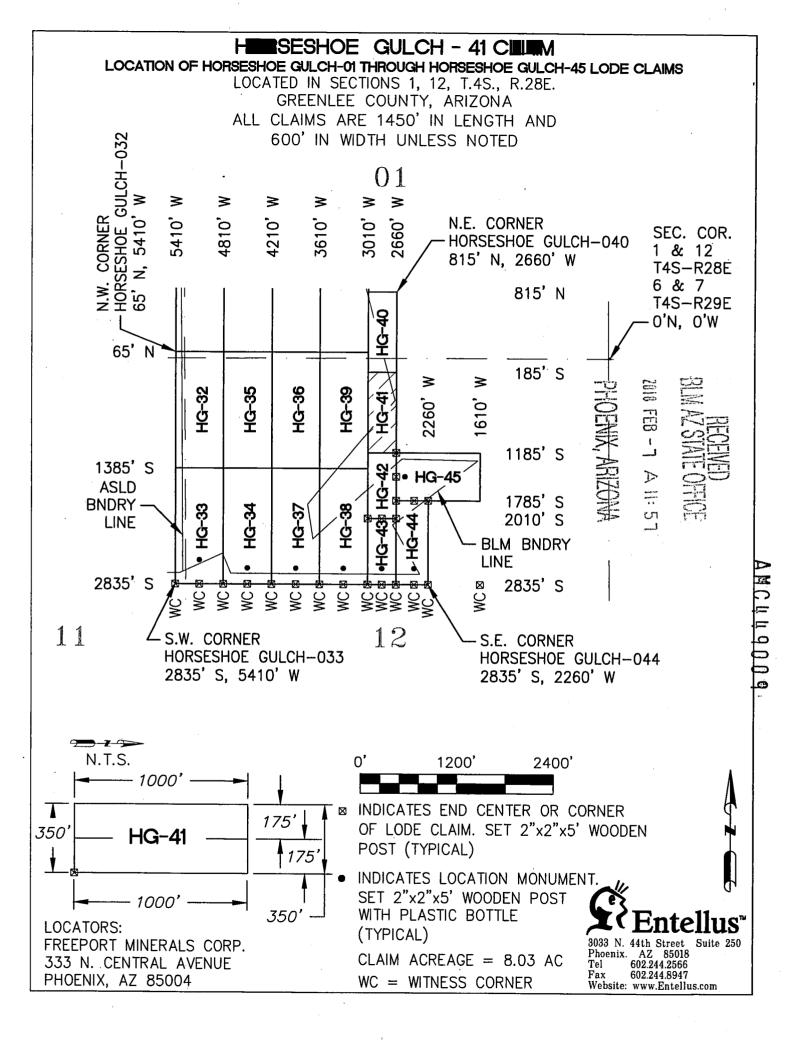

### FREEPORT MINERALS CORP 333 N CENTRAL AVE PHOENIX AZ 85004-2121

| LEAD FILE | CLAIM     |                    |
|-----------|-----------|--------------------|
| NUMBER    | NUMBER    | CLAIM NAME         |
| AMC448978 | AMC448978 | HORSESHOE GULCH-10 |
| AMC448978 | AMC448979 | HORSESHOE GULCH-11 |
| AMC448978 | AMC448980 | HORSESHOE GULCH-12 |
| AMC448978 | AMC448981 | HORSESHOE GULCH-13 |
| AMC448978 | AMC448982 | HORSESHOE GULCH-14 |
| AMC448978 | AMC448983 | HORSESHOE GULCH-15 |
| AMC448978 | AMC448984 | HORSESHOE GULCH-16 |
| AMC448978 | AMC448985 | HORSESHOE GULCH-17 |
| AMC448978 | AMC448986 | HORSESHOE GULCH-18 |
| AMC448978 | AMC448987 | HORSESHOE GULCH-19 |
| AMC448978 | AMC448988 | HORSESHOE GULCH-20 |
| AMC448978 | AMC448989 | HORSESHOE GULCH-21 |
| AMC448978 | AMC448990 | HORSESHOE GULCH-22 |
| AMC448978 | AMC448991 | HORSESHOE GULCH-23 |
| AMC448978 | AMC448992 | HORSESHOE GULCH-24 |
| AMC448978 | AMC448993 | HORSESHOE GULCH-25 |
| AMC448978 | AMC448994 | HORSESHOE GULCH-26 |
| AMC448978 | AMC448995 | HORSESHOE GULCH-27 |
| AMC448978 | AMC448996 | HORSESHOE GULCH-28 |
| AMC448978 | AMC448997 | HORSESHOE GULCH-29 |
| AMC448978 | AMC448998 | HORSESHOE GULCH-30 |
| AMC448978 | AMC448999 | HORSESHOE GULCH-31 |
| AMC448978 | AMC449000 | HORSESHOE GULCH-32 |
| AMC448978 | AMC449001 | HORSESHOE GULCH-33 |
| AMC448978 | AMC449002 | HORSESHOE GULCH-34 |
| AMC448978 | AMC449003 | HORSESHOE GULCH-35 |
| AMC448978 | AMC449004 | HORSESHOE GULCH-36 |
| AMC448978 | AMC449005 | HORSESHOE GULCH-37 |
| AMC448978 | AMC449006 | HORSESHOE GULCH-38 |
| AMC448978 | AMC449007 | HORSESHOE GULCH-39 |
| AMC448978 | AMC449008 | HORSESHOE GULCH-40 |
| AMC448978 | AMC449009 | HORSESHOE GULCH-41 |

| AMC448978 | AMC449010 | HORSESHOE GULCH-42  |
|-----------|-----------|---------------------|
| AMC448978 | AMC449011 | HORSESHOE GULCH-43  |
| AMC448978 | AMC449012 | HORSESHOE GULCH-44  |
| AMC448978 | AMC449013 | HORSESHOE GULCH-45  |
| AMC449385 | AMC449385 | HORSESHOE GULCH-01  |
| AMC449385 | AMC449386 | HORSESHOE GULCH-02  |
| AMC449385 | AMC449387 | HORSESHOE GULCH-03  |
| AMC449385 | AMC449388 | HORSESHOE GULCH-04  |
| AMC449385 | AMC449389 | HORSESHOE GULCH-05  |
| AMC449385 | AMC449390 | HORSESHOE GULCH-06  |
| AMC449385 | AMC449391 | HORSESHOE GULCH-07  |
| AMC449385 | AMC449392 | HORSESHOE GULCH-08  |
| AMC449385 | AMC449393 | HORSESHOE GULCH-09  |
| AMC449385 | AMC449395 | SOUTH GOLD GULCH-21 |
| AMC449385 | AMC449396 | SOUTH GOLD GULCH-22 |
| AMC449385 | AMC449399 | SOUTH GOLD GULCH-34 |
| AMC449385 | AMC449408 | POOR FARM-009       |
| AMC449385 | AMC449409 | POOR FARM-010       |
| AMC449385 | AMC449417 | POOR FARM-018       |
| AMC449385 | AMC449424 | POOR FARM-063       |
| AMC449385 | AMC449425 | POOR FARM-064       |
| AMC449385 | AMC449428 | POOR FARM-019       |
| AMC449385 | AMC449436 | POOR FARM-027       |
| AMC449385 | AMC449437 | POOR FARM-028       |
| AMC449385 | AMC449445 | POOR FARM-036       |
| AMC449385 | AMC449446 | POOR FARM-037       |
| AMC449385 | AMC449454 | POOR FARM-045       |
| AMC449385 | AMC449455 | POOR FARM-046       |
| AMC449385 | AMC449463 | POOR FARM-054       |
| AMC449385 | AMC449464 | POOR FARM-055       |
| AMC449385 | AMC449466 | POOR FARM-066       |
| AMC449385 | AMC449474 | POOR FARM-074       |
|           |           |                     |