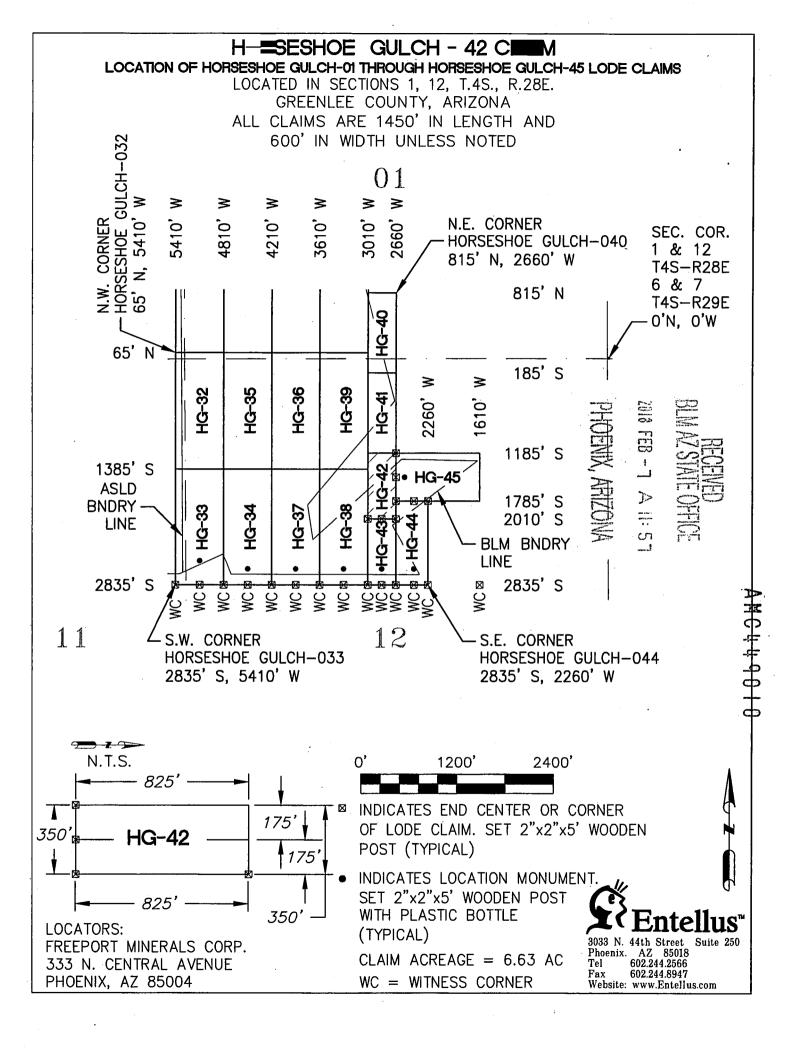

### FREEPORT MINERALS CORP 333 N CENTRAL AVE PHOENIX AZ 85004-2121

| LEAD FILE | CLAIM     |                    |
|-----------|-----------|--------------------|
| NUMBER    | NUMBER    | CLAIM NAME         |
| AMC448978 | AMC448978 | HORSESHOE GULCH-10 |
| AMC448978 | AMC448979 | HORSESHOE GULCH-11 |
| AMC448978 | AMC448980 | HORSESHOE GULCH-12 |
| AMC448978 | AMC448981 | HORSESHOE GULCH-13 |
| AMC448978 | AMC448982 | HORSESHOE GULCH-14 |
| AMC448978 | AMC448983 | HORSESHOE GULCH-15 |
| AMC448978 | AMC448984 | HORSESHOE GULCH-16 |
| AMC448978 | AMC448985 | HORSESHOE GULCH-17 |
| AMC448978 | AMC448986 | HORSESHOE GULCH-18 |
| AMC448978 | AMC448987 | HORSESHOE GULCH-19 |
| AMC448978 | AMC448988 | HORSESHOE GULCH-20 |
| AMC448978 | AMC448989 | HORSESHOE GULCH-21 |
| AMC448978 | AMC448990 | HORSESHOE GULCH-22 |
| AMC448978 | AMC448991 | HORSESHOE GULCH-23 |
| AMC448978 | AMC448992 | HORSESHOE GULCH-24 |
| AMC448978 | AMC448993 | HORSESHOE GULCH-25 |
| AMC448978 | AMC448994 | HORSESHOE GULCH-26 |
| AMC448978 | AMC448995 | HORSESHOE GULCH-27 |
| AMC448978 | AMC448996 | HORSESHOE GULCH-28 |
| AMC448978 | AMC448997 | HORSESHOE GULCH-29 |
| AMC448978 | AMC448998 | HORSESHOE GULCH-30 |
| AMC448978 | AMC448999 | HORSESHOE GULCH-31 |
| AMC448978 | AMC449000 | HORSESHOE GULCH-32 |
| AMC448978 | AMC449001 | HORSESHOE GULCH-33 |
| AMC448978 | AMC449002 | HORSESHOE GULCH-34 |
| AMC448978 | AMC449003 | HORSESHOE GULCH-35 |
| AMC448978 | AMC449004 | HORSESHOE GULCH-36 |
| AMC448978 | AMC449005 | HORSESHOE GULCH-37 |
| AMC448978 | AMC449006 | HORSESHOE GULCH-38 |
| AMC448978 | AMC449007 | HORSESHOE GULCH-39 |
| AMC448978 | AMC449008 | HORSESHOE GULCH-40 |
| AMC448978 | AMC449009 | HORSESHOE GULCH-41 |

| AMC448978 | AMC449010 | HORSESHOE GULCH-42  |
|-----------|-----------|---------------------|
| AMC448978 | AMC449011 | HORSESHOE GULCH-43  |
| AMC448978 | AMC449012 | HORSESHOE GULCH-44  |
| AMC448978 | AMC449013 | HORSESHOE GULCH-45  |
| AMC449385 | AMC449385 | HORSESHOE GULCH-01  |
| AMC449385 | AMC449386 | HORSESHOE GULCH-02  |
| AMC449385 | AMC449387 | HORSESHOE GULCH-03  |
| AMC449385 | AMC449388 | HORSESHOE GULCH-04  |
| AMC449385 | AMC449389 | HORSESHOE GULCH-05  |
| AMC449385 | AMC449390 | HORSESHOE GULCH-06  |
| AMC449385 | AMC449391 | HORSESHOE GULCH-07  |
| AMC449385 | AMC449392 | HORSESHOE GULCH-08  |
| AMC449385 | AMC449393 | HORSESHOE GULCH-09  |
| AMC449385 | AMC449395 | SOUTH GOLD GULCH-21 |
| AMC449385 | AMC449396 | SOUTH GOLD GULCH-22 |
| AMC449385 | AMC449399 | SOUTH GOLD GULCH-34 |
| AMC449385 | AMC449408 | POOR FARM-009       |
| AMC449385 | AMC449409 | POOR FARM-010       |
| AMC449385 | AMC449417 | POOR FARM-018       |
| AMC449385 | AMC449424 | POOR FARM-063       |
| AMC449385 | AMC449425 | POOR FARM-064       |
| AMC449385 | AMC449428 | POOR FARM-019       |
| AMC449385 | AMC449436 | POOR FARM-027       |
| AMC449385 | AMC449437 | POOR FARM-028       |
| AMC449385 | AMC449445 | POOR FARM-036       |
| AMC449385 | AMC449446 | POOR FARM-037       |
| AMC449385 | AMC449454 | POOR FARM-045       |
| AMC449385 | AMC449455 | POOR FARM-046       |
| AMC449385 | AMC449463 | POOR FARM-054       |
| AMC449385 | AMC449464 | POOR FARM-055       |
| AMC449385 | AMC449466 | POOR FARM-066       |
| AMC449385 | AMC449474 | POOR FARM-074       |
|           |           |                     |