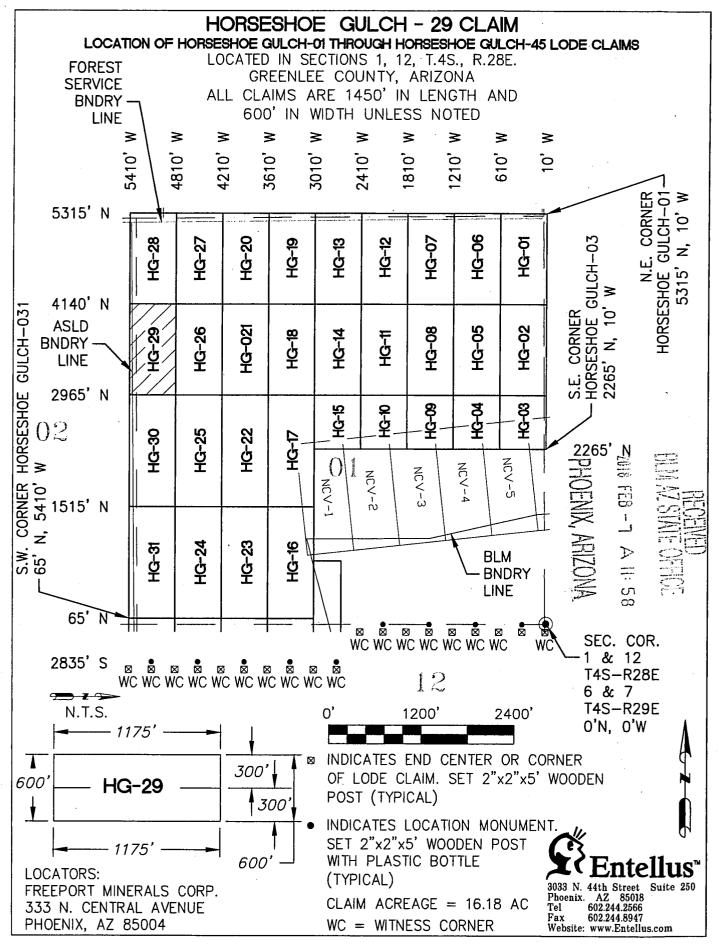

### FREEPORT MINERALS CORP 333 N CENTRAL AVE PHOENIX AZ 85004-2121

| LEAD FILE | CLAIM     |                    |
|-----------|-----------|--------------------|
| NUMBER    | NUMBER    | CLAIM NAME         |
| AMC448978 | AMC448978 | HORSESHOE GULCH-10 |
| AMC448978 | AMC448979 | HORSESHOE GULCH-11 |
| AMC448978 | AMC448980 | HORSESHOE GULCH-12 |
| AMC448978 | AMC448981 | HORSESHOE GULCH-13 |
| AMC448978 | AMC448982 | HORSESHOE GULCH-14 |
| AMC448978 | AMC448983 | HORSESHOE GULCH-15 |
| AMC448978 | AMC448984 | HORSESHOE GULCH-16 |
| AMC448978 | AMC448985 | HORSESHOE GULCH-17 |
| AMC448978 | AMC448986 | HORSESHOE GULCH-18 |
| AMC448978 | AMC448987 | HORSESHOE GULCH-19 |
| AMC448978 | AMC448988 | HORSESHOE GULCH-20 |
| AMC448978 | AMC448989 | HORSESHOE GULCH-21 |
| AMC448978 | AMC448990 | HORSESHOE GULCH-22 |
| AMC448978 | AMC448991 | HORSESHOE GULCH-23 |
| AMC448978 | AMC448992 | HORSESHOE GULCH-24 |
| AMC448978 | AMC448993 | HORSESHOE GULCH-25 |
| AMC448978 | AMC448994 | HORSESHOE GULCH-26 |
| AMC448978 | AMC448995 | HORSESHOE GULCH-27 |
| AMC448978 | AMC448996 | HORSESHOE GULCH-28 |
| AMC448978 | AMC448997 | HORSESHOE GULCH-29 |
| AMC448978 | AMC448998 | HORSESHOE GULCH-30 |
| AMC448978 | AMC448999 | HORSESHOE GULCH-31 |
| AMC448978 | AMC449000 | HORSESHOE GULCH-32 |
| AMC448978 | AMC449001 | HORSESHOE GULCH-33 |
| AMC448978 | AMC449002 | HORSESHOE GULCH-34 |
| AMC448978 | AMC449003 | HORSESHOE GULCH-35 |
| AMC448978 | AMC449004 | HORSESHOE GULCH-36 |
| AMC448978 | AMC449005 | HORSESHOE GULCH-37 |
| AMC448978 | AMC449006 | HORSESHOE GULCH-38 |
| AMC448978 | AMC449007 | HORSESHOE GULCH-39 |
| AMC448978 | AMC449008 | HORSESHOE GULCH-40 |
| AMC448978 | AMC449009 | HORSESHOE GULCH-41 |