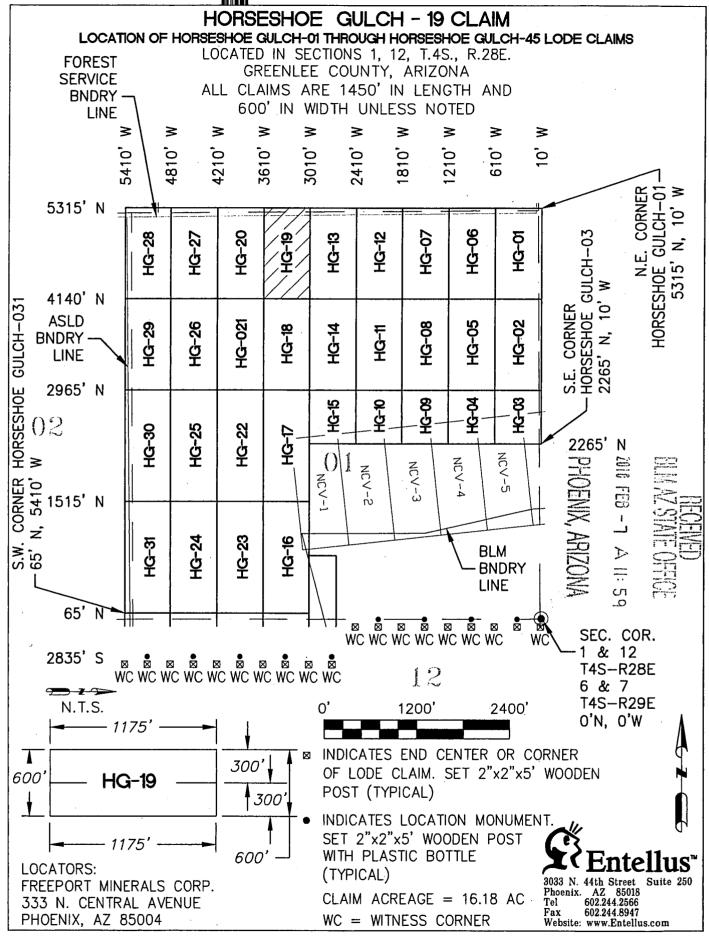

### FREEPORT MINERALS CORP 333 N CENTRAL AVE PHOENIX AZ 85004-2121

| LEAD FILE | CLAIM     |                    |
|-----------|-----------|--------------------|
| NUMBER    | NUMBER    | CLAIM NAME         |
| AMC448978 | AMC448978 | HORSESHOE GULCH-10 |
| AMC448978 | AMC448979 | HORSESHOE GULCH-11 |
| AMC448978 | AMC448980 | HORSESHOE GULCH-12 |
| AMC448978 | AMC448981 | HORSESHOE GULCH-13 |
| AMC448978 | AMC448982 | HORSESHOE GULCH-14 |
| AMC448978 | AMC448983 | HORSESHOE GULCH-15 |
| AMC448978 | AMC448984 | HORSESHOE GULCH-16 |
| AMC448978 | AMC448985 | HORSESHOE GULCH-17 |
| AMC448978 | AMC448986 | HORSESHOE GULCH-18 |
| AMC448978 | AMC448987 | HORSESHOE GULCH-19 |
| AMC448978 | AMC448988 | HORSESHOE GULCH-20 |
| AMC448978 | AMC448989 | HORSESHOE GULCH-21 |
| AMC448978 | AMC448990 | HORSESHOE GULCH-22 |
| AMC448978 | AMC448991 | HORSESHOE GULCH-23 |
| AMC448978 | AMC448992 | HORSESHOE GULCH-24 |
| AMC448978 | AMC448993 | HORSESHOE GULCH-25 |
| AMC448978 | AMC448994 | HORSESHOE GULCH-26 |
| AMC448978 | AMC448995 | HORSESHOE GULCH-27 |
| AMC448978 | AMC448996 | HORSESHOE GULCH-28 |
| AMC448978 | AMC448997 | HORSESHOE GULCH-29 |
| AMC448978 | AMC448998 | HORSESHOE GULCH-30 |
| AMC448978 | AMC448999 | HORSESHOE GULCH-31 |
| AMC448978 | AMC449000 | HORSESHOE GULCH-32 |
| AMC448978 | AMC449001 | HORSESHOE GULCH-33 |
| AMC448978 | AMC449002 | HORSESHOE GULCH-34 |
| AMC448978 | AMC449003 | HORSESHOE GULCH-35 |
| AMC448978 | AMC449004 | HORSESHOE GULCH-36 |
| AMC448978 | AMC449005 | HORSESHOE GULCH-37 |
| AMC448978 | AMC449006 | HORSESHOE GULCH-38 |
| AMC448978 | AMC449007 | HORSESHOE GULCH-39 |
| AMC448978 | AMC449008 | HORSESHOE GULCH-40 |
| AMC448978 | AMC449009 | HORSESHOE GULCH-41 |