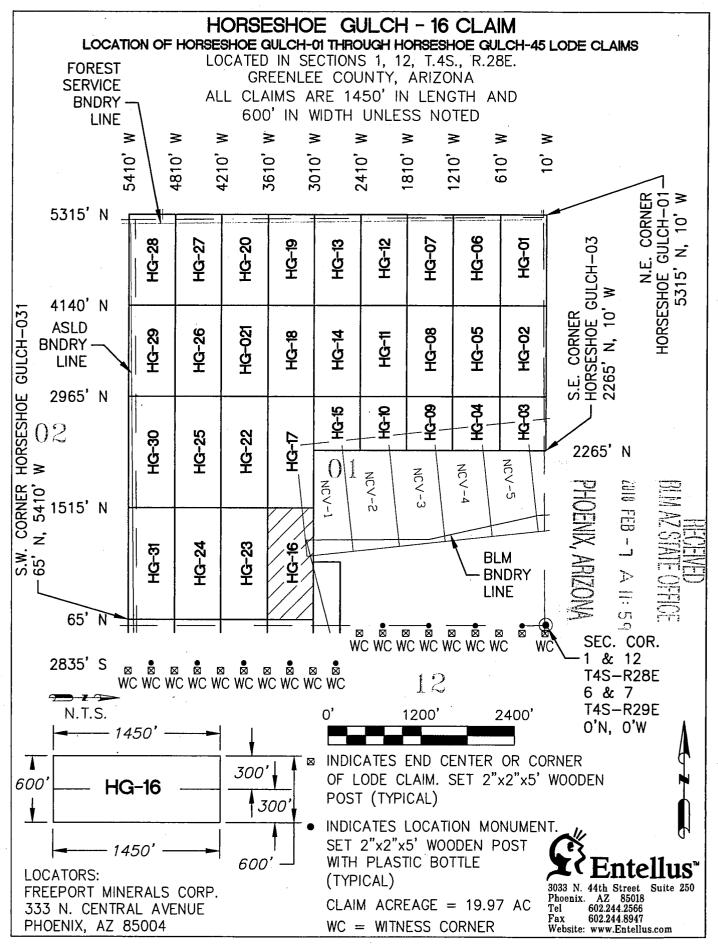

### FREEPORT MINERALS CORP 333 N CENTRAL AVE PHOENIX AZ 85004-2121

| LEAD FILE | CLAIM     |                    |
|-----------|-----------|--------------------|
| NUMBER    | NUMBER    | CLAIM NAME         |
| AMC448978 | AMC448978 | HORSESHOE GULCH-10 |
| AMC448978 | AMC448979 | HORSESHOE GULCH-11 |
| AMC448978 | AMC448980 | HORSESHOE GULCH-12 |
| AMC448978 | AMC448981 | HORSESHOE GULCH-13 |
| AMC448978 | AMC448982 | HORSESHOE GULCH-14 |
| AMC448978 | AMC448983 | HORSESHOE GULCH-15 |
| AMC448978 | AMC448984 | HORSESHOE GULCH-16 |
| AMC448978 | AMC448985 | HORSESHOE GULCH-17 |
| AMC448978 | AMC448986 | HORSESHOE GULCH-18 |
| AMC448978 | AMC448987 | HORSESHOE GULCH-19 |
| AMC448978 | AMC448988 | HORSESHOE GULCH-20 |
| AMC448978 | AMC448989 | HORSESHOE GULCH-21 |
| AMC448978 | AMC448990 | HORSESHOE GULCH-22 |
| AMC448978 | AMC448991 | HORSESHOE GULCH-23 |
| AMC448978 | AMC448992 | HORSESHOE GULCH-24 |
| AMC448978 | AMC448993 | HORSESHOE GULCH-25 |
| AMC448978 | AMC448994 | HORSESHOE GULCH-26 |
| AMC448978 | AMC448995 | HORSESHOE GULCH-27 |
| AMC448978 | AMC448996 | HORSESHOE GULCH-28 |
| AMC448978 | AMC448997 | HORSESHOE GULCH-29 |
| AMC448978 | AMC448998 | HORSESHOE GULCH-30 |
| AMC448978 | AMC448999 | HORSESHOE GULCH-31 |
| AMC448978 | AMC449000 | HORSESHOE GULCH-32 |
| AMC448978 | AMC449001 | HORSESHOE GULCH-33 |
| AMC448978 | AMC449002 | HORSESHOE GULCH-34 |
| AMC448978 | AMC449003 | HORSESHOE GULCH-35 |
| AMC448978 | AMC449004 | HORSESHOE GULCH-36 |
| AMC448978 | AMC449005 | HORSESHOE GULCH-37 |
| AMC448978 | AMC449006 | HORSESHOE GULCH-38 |
| AMC448978 | AMC449007 | HORSESHOE GULCH-39 |
| AMC448978 | AMC449008 | HORSESHOE GULCH-40 |
| AMC448978 | AMC449009 | HORSESHOE GULCH-41 |