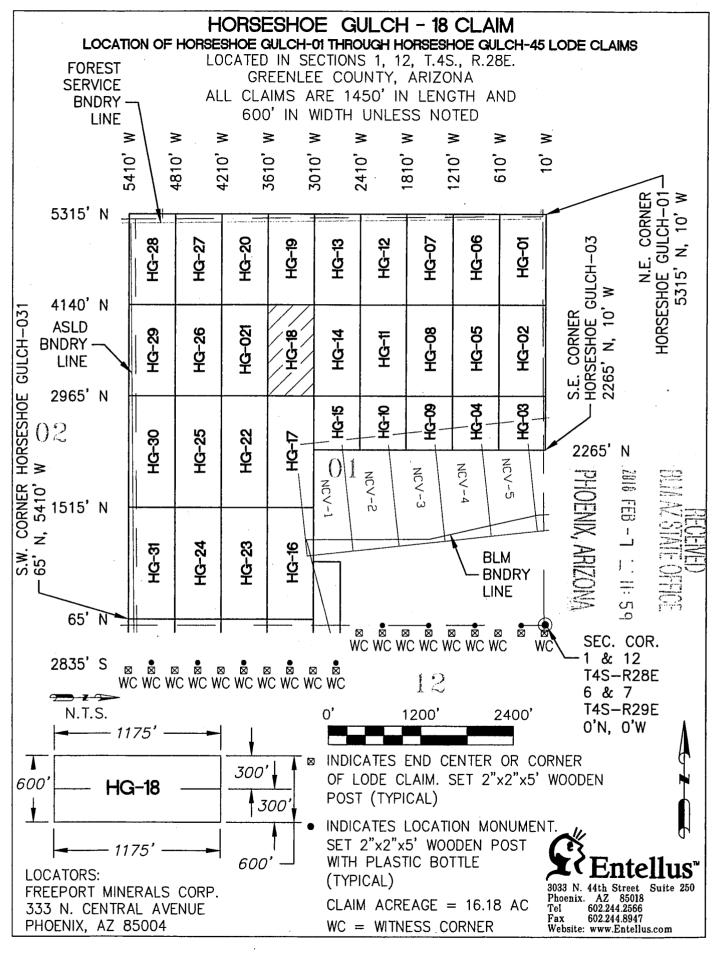

### FREEPORT MINERALS CORP 333 N CENTRAL AVE PHOENIX AZ 85004-2121

| LEAD FILE | CLAIM     |                    |
|-----------|-----------|--------------------|
| NUMBER    | NUMBER    | CLAIM NAME         |
| AMC448978 | AMC448978 | HORSESHOE GULCH-10 |
| AMC448978 | AMC448979 | HORSESHOE GULCH-11 |
| AMC448978 | AMC448980 | HORSESHOE GULCH-12 |
| AMC448978 | AMC448981 | HORSESHOE GULCH-13 |
| AMC448978 | AMC448982 | HORSESHOE GULCH-14 |
| AMC448978 | AMC448983 | HORSESHOE GULCH-15 |
| AMC448978 | AMC448984 | HORSESHOE GULCH-16 |
| AMC448978 | AMC448985 | HORSESHOE GULCH-17 |
| AMC448978 | AMC448986 | HORSESHOE GULCH-18 |
| AMC448978 | AMC448987 | HORSESHOE GULCH-19 |
| AMC448978 | AMC448988 | HORSESHOE GULCH-20 |
| AMC448978 | AMC448989 | HORSESHOE GULCH-21 |
| AMC448978 | AMC448990 | HORSESHOE GULCH-22 |
| AMC448978 | AMC448991 | HORSESHOE GULCH-23 |
| AMC448978 | AMC448992 | HORSESHOE GULCH-24 |
| AMC448978 | AMC448993 | HORSESHOE GULCH-25 |
| AMC448978 | AMC448994 | HORSESHOE GULCH-26 |
| AMC448978 | AMC448995 | HORSESHOE GULCH-27 |
| AMC448978 | AMC448996 | HORSESHOE GULCH-28 |
| AMC448978 | AMC448997 | HORSESHOE GULCH-29 |
| AMC448978 | AMC448998 | HORSESHOE GULCH-30 |
| AMC448978 | AMC448999 | HORSESHOE GULCH-31 |
| AMC448978 | AMC449000 | HORSESHOE GULCH-32 |
| AMC448978 | AMC449001 | HORSESHOE GULCH-33 |
| AMC448978 | AMC449002 | HORSESHOE GULCH-34 |
| AMC448978 | AMC449003 | HORSESHOE GULCH-35 |
| AMC448978 | AMC449004 | HORSESHOE GULCH-36 |
| AMC448978 | AMC449005 | HORSESHOE GULCH-37 |
| AMC448978 | AMC449006 | HORSESHOE GULCH-38 |
| AMC448978 | AMC449007 | HORSESHOE GULCH-39 |
| AMC448978 | AMC449008 | HORSESHOE GULCH-40 |
| AMC448978 | AMC449009 | HORSESHOE GULCH-41 |