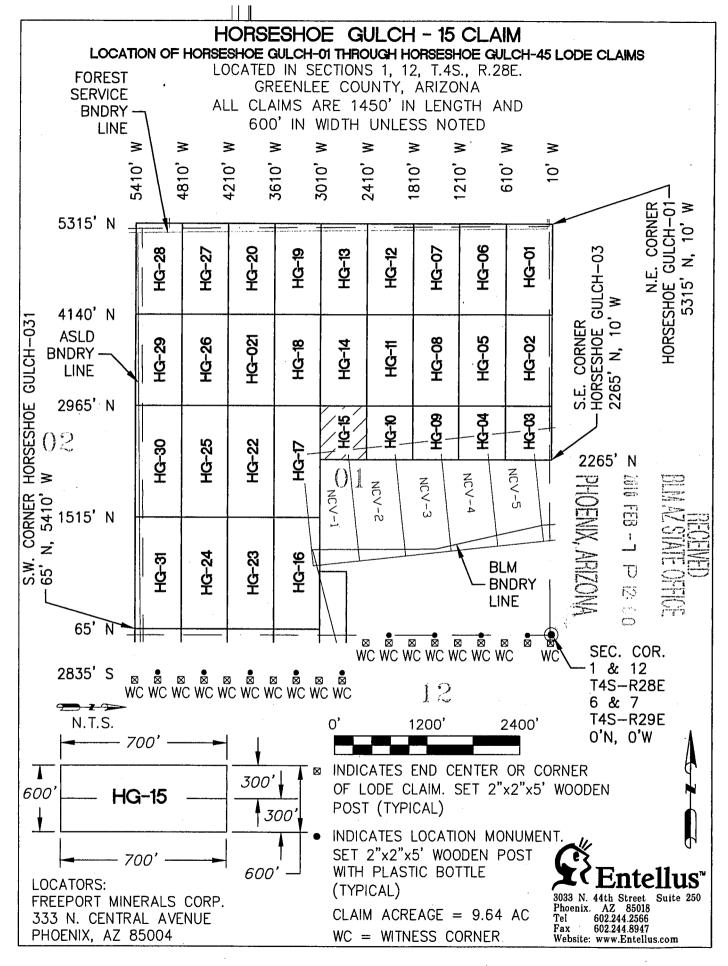

### FREEPORT MINERALS CORP 333 N CENTRAL AVE PHOENIX AZ 85004-2121

| LEAD FILE | CLAIM     |                    |
|-----------|-----------|--------------------|
| NUMBER    | NUMBER    | CLAIM NAME         |
| AMC448978 | AMC448978 | HORSESHOE GULCH-10 |
| AMC448978 | AMC448979 | HORSESHOE GULCH-11 |
| AMC448978 | AMC448980 | HORSESHOE GULCH-12 |
| AMC448978 | AMC448981 | HORSESHOE GULCH-13 |
| AMC448978 | AMC448982 | HORSESHOE GULCH-14 |
| AMC448978 | AMC448983 | HORSESHOE GULCH-15 |
| AMC448978 | AMC448984 | HORSESHOE GULCH-16 |
| AMC448978 | AMC448985 | HORSESHOE GULCH-17 |
| AMC448978 | AMC448986 | HORSESHOE GULCH-18 |
| AMC448978 | AMC448987 | HORSESHOE GULCH-19 |
| AMC448978 | AMC448988 | HORSESHOE GULCH-20 |
| AMC448978 | AMC448989 | HORSESHOE GULCH-21 |
| AMC448978 | AMC448990 | HORSESHOE GULCH-22 |
| AMC448978 | AMC448991 | HORSESHOE GULCH-23 |
| AMC448978 | AMC448992 | HORSESHOE GULCH-24 |
| AMC448978 | AMC448993 | HORSESHOE GULCH-25 |
| AMC448978 | AMC448994 | HORSESHOE GULCH-26 |
| AMC448978 | AMC448995 | HORSESHOE GULCH-27 |
| AMC448978 | AMC448996 | HORSESHOE GULCH-28 |
| AMC448978 | AMC448997 | HORSESHOE GULCH-29 |
| AMC448978 | AMC448998 | HORSESHOE GULCH-30 |
| AMC448978 | AMC448999 | HORSESHOE GULCH-31 |
| AMC448978 | AMC449000 | HORSESHOE GULCH-32 |
| AMC448978 | AMC449001 | HORSESHOE GULCH-33 |
| AMC448978 | AMC449002 | HORSESHOE GULCH-34 |
| AMC448978 | AMC449003 | HORSESHOE GULCH-35 |
| AMC448978 | AMC449004 | HORSESHOE GULCH-36 |
| AMC448978 | AMC449005 | HORSESHOE GULCH-37 |
| AMC448978 | AMC449006 | HORSESHOE GULCH-38 |
| AMC448978 | AMC449007 | HORSESHOE GULCH-39 |
| AMC448978 | AMC449008 | HORSESHOE GULCH-40 |
| AMC448978 | AMC449009 | HORSESHOE GULCH-41 |