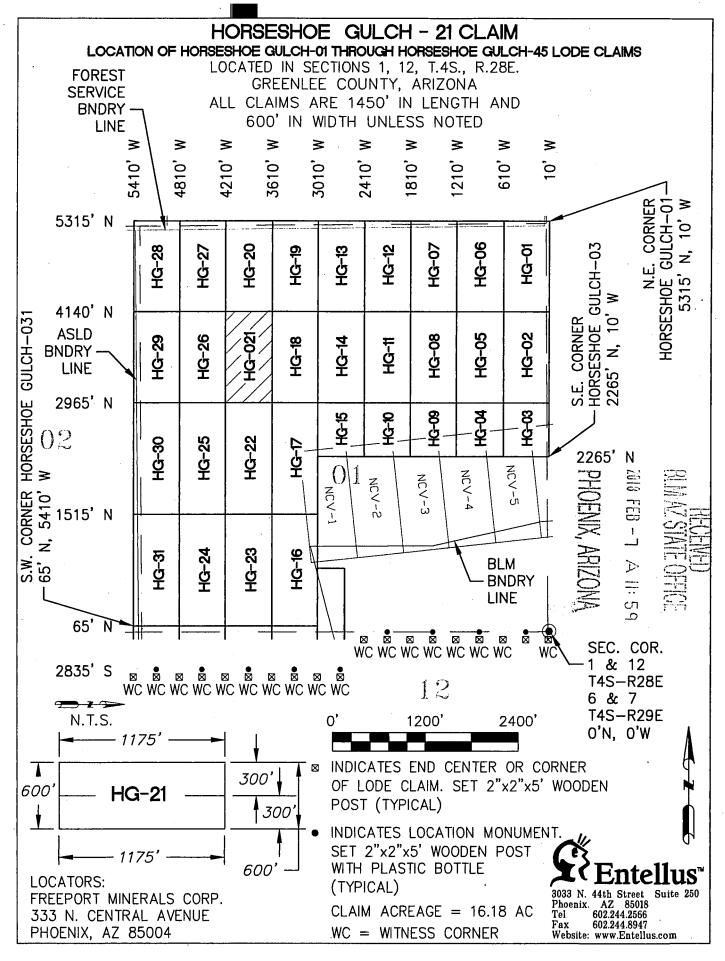

### FREEPORT MINERALS CORP 333 N CENTRAL AVE PHOENIX AZ 85004-2121

| LEAD FILE | CLAIM     |                    |
|-----------|-----------|--------------------|
| NUMBER    | NUMBER    | CLAIM NAME         |
| AMC448978 | AMC448978 | HORSESHOE GULCH-10 |
| AMC448978 | AMC448979 | HORSESHOE GULCH-11 |
| AMC448978 | AMC448980 | HORSESHOE GULCH-12 |
| AMC448978 | AMC448981 | HORSESHOE GULCH-13 |
| AMC448978 | AMC448982 | HORSESHOE GULCH-14 |
| AMC448978 | AMC448983 | HORSESHOE GULCH-15 |
| AMC448978 | AMC448984 | HORSESHOE GULCH-16 |
| AMC448978 | AMC448985 | HORSESHOE GULCH-17 |
| AMC448978 | AMC448986 | HORSESHOE GULCH-18 |
| AMC448978 | AMC448987 | HORSESHOE GULCH-19 |
| AMC448978 | AMC448988 | HORSESHOE GULCH-20 |
| AMC448978 | AMC448989 | HORSESHOE GULCH-21 |
| AMC448978 | AMC448990 | HORSESHOE GULCH-22 |
| AMC448978 | AMC448991 | HORSESHOE GULCH-23 |
| AMC448978 | AMC448992 | HORSESHOE GULCH-24 |
| AMC448978 | AMC448993 | HORSESHOE GULCH-25 |
| AMC448978 | AMC448994 | HORSESHOE GULCH-26 |
| AMC448978 | AMC448995 | HORSESHOE GULCH-27 |
| AMC448978 | AMC448996 | HORSESHOE GULCH-28 |
| AMC448978 | AMC448997 | HORSESHOE GULCH-29 |
| AMC448978 | AMC448998 | HORSESHOE GULCH-30 |
| AMC448978 | AMC448999 | HORSESHOE GULCH-31 |
| AMC448978 | AMC449000 | HORSESHOE GULCH-32 |
| AMC448978 | AMC449001 | HORSESHOE GULCH-33 |
| AMC448978 | AMC449002 | HORSESHOE GULCH-34 |
| AMC448978 | AMC449003 | HORSESHOE GULCH-35 |
| AMC448978 | AMC449004 | HORSESHOE GULCH-36 |
| AMC448978 | AMC449005 | HORSESHOE GULCH-37 |
| AMC448978 | AMC449006 | HORSESHOE GULCH-38 |
| AMC448978 | AMC449007 | HORSESHOE GULCH-39 |
| AMC448978 | AMC449008 | HORSESHOE GULCH-40 |
| AMC448978 | AMC449009 | HORSESHOE GULCH-41 |