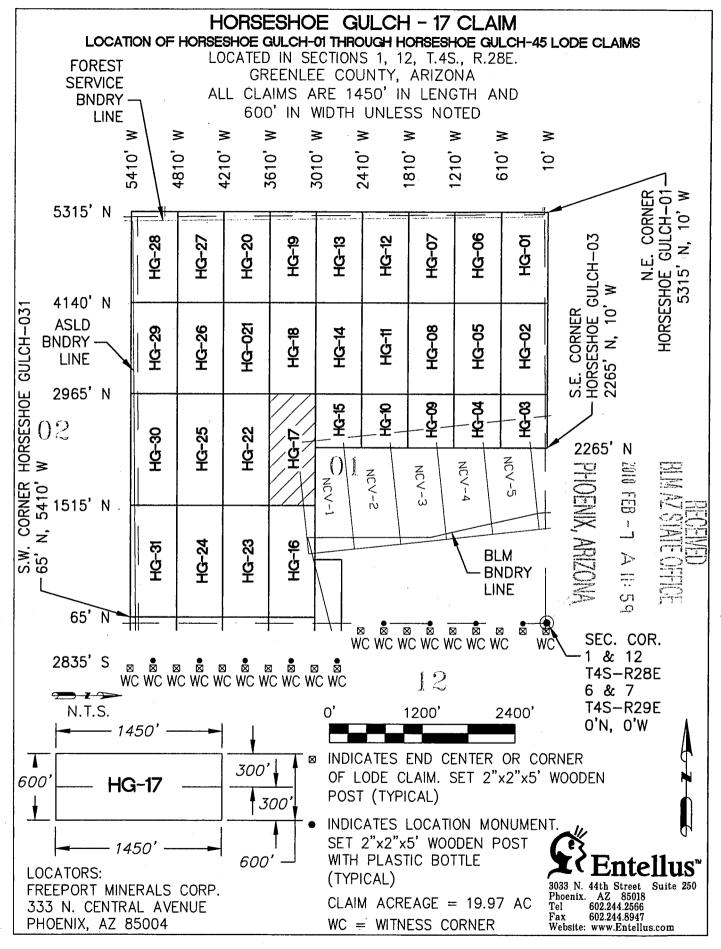

### FREEPORT MINERALS CORP 333 N CENTRAL AVE PHOENIX AZ 85004-2121

| LEAD FILE | CLAIM     |                    |
|-----------|-----------|--------------------|
| NUMBER    | NUMBER    | CLAIM NAME         |
| AMC448978 | AMC448978 | HORSESHOE GULCH-10 |
| AMC448978 | AMC448979 | HORSESHOE GULCH-11 |
| AMC448978 | AMC448980 | HORSESHOE GULCH-12 |
| AMC448978 | AMC448981 | HORSESHOE GULCH-13 |
| AMC448978 | AMC448982 | HORSESHOE GULCH-14 |
| AMC448978 | AMC448983 | HORSESHOE GULCH-15 |
| AMC448978 | AMC448984 | HORSESHOE GULCH-16 |
| AMC448978 | AMC448985 | HORSESHOE GULCH-17 |
| AMC448978 | AMC448986 | HORSESHOE GULCH-18 |
| AMC448978 | AMC448987 | HORSESHOE GULCH-19 |
| AMC448978 | AMC448988 | HORSESHOE GULCH-20 |
| AMC448978 | AMC448989 | HORSESHOE GULCH-21 |
| AMC448978 | AMC448990 | HORSESHOE GULCH-22 |
| AMC448978 | AMC448991 | HORSESHOE GULCH-23 |
| AMC448978 | AMC448992 | HORSESHOE GULCH-24 |
| AMC448978 | AMC448993 | HORSESHOE GULCH-25 |
| AMC448978 | AMC448994 | HORSESHOE GULCH-26 |
| AMC448978 | AMC448995 | HORSESHOE GULCH-27 |
| AMC448978 | AMC448996 | HORSESHOE GULCH-28 |
| AMC448978 | AMC448997 | HORSESHOE GULCH-29 |
| AMC448978 | AMC448998 | HORSESHOE GULCH-30 |
| AMC448978 | AMC448999 | HORSESHOE GULCH-31 |
| AMC448978 | AMC449000 | HORSESHOE GULCH-32 |
| AMC448978 | AMC449001 | HORSESHOE GULCH-33 |
| AMC448978 | AMC449002 | HORSESHOE GULCH-34 |
| AMC448978 | AMC449003 | HORSESHOE GULCH-35 |
| AMC448978 | AMC449004 | HORSESHOE GULCH-36 |
| AMC448978 | AMC449005 | HORSESHOE GULCH-37 |
| AMC448978 | AMC449006 | HORSESHOE GULCH-38 |
| AMC448978 | AMC449007 | HORSESHOE GULCH-39 |
| AMC448978 | AMC449008 | HORSESHOE GULCH-40 |
| AMC448978 | AMC449009 | HORSESHOE GULCH-41 |