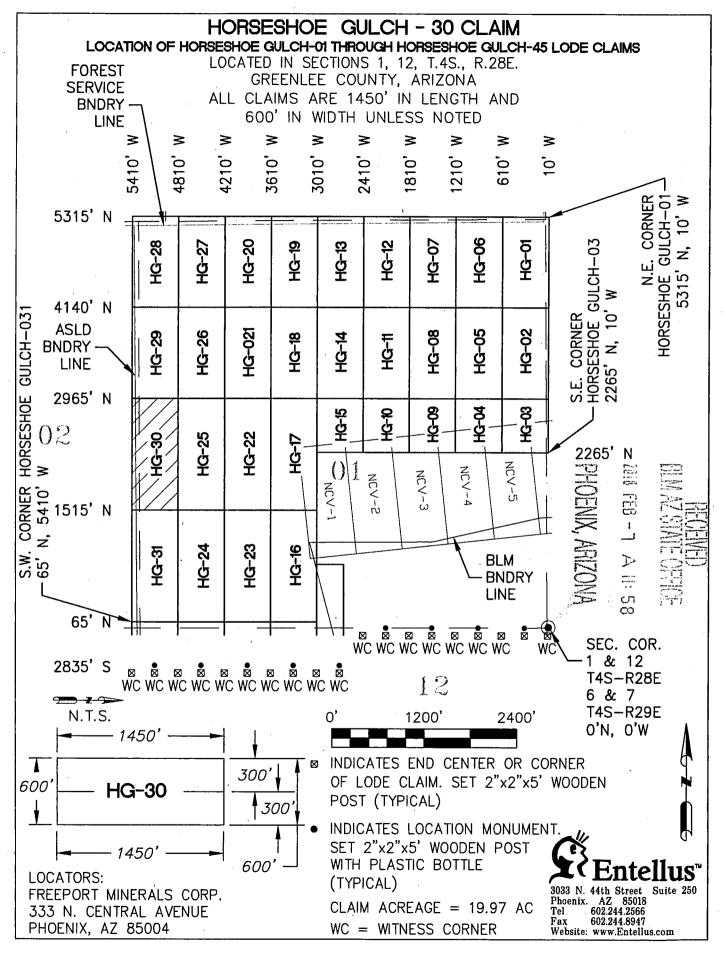

### FREEPORT MINERALS CORP 333 N CENTRAL AVE PHOENIX AZ 85004-2121

| LEAD FILE | CLAIM     |                    |
|-----------|-----------|--------------------|
| NUMBER    | NUMBER    | CLAIM NAME         |
| AMC448978 | AMC448978 | HORSESHOE GULCH-10 |
| AMC448978 | AMC448979 | HORSESHOE GULCH-11 |
| AMC448978 | AMC448980 | HORSESHOE GULCH-12 |
| AMC448978 | AMC448981 | HORSESHOE GULCH-13 |
| AMC448978 | AMC448982 | HORSESHOE GULCH-14 |
| AMC448978 | AMC448983 | HORSESHOE GULCH-15 |
| AMC448978 | AMC448984 | HORSESHOE GULCH-16 |
| AMC448978 | AMC448985 | HORSESHOE GULCH-17 |
| AMC448978 | AMC448986 | HORSESHOE GULCH-18 |
| AMC448978 | AMC448987 | HORSESHOE GULCH-19 |
| AMC448978 | AMC448988 | HORSESHOE GULCH-20 |
| AMC448978 | AMC448989 | HORSESHOE GULCH-21 |
| AMC448978 | AMC448990 | HORSESHOE GULCH-22 |
| AMC448978 | AMC448991 | HORSESHOE GULCH-23 |
| AMC448978 | AMC448992 | HORSESHOE GULCH-24 |
| AMC448978 | AMC448993 | HORSESHOE GULCH-25 |
| AMC448978 | AMC448994 | HORSESHOE GULCH-26 |
| AMC448978 | AMC448995 | HORSESHOE GULCH-27 |
| AMC448978 | AMC448996 | HORSESHOE GULCH-28 |
| AMC448978 | AMC448997 | HORSESHOE GULCH-29 |
| AMC448978 | AMC448998 | HORSESHOE GULCH-30 |
| AMC448978 | AMC448999 | HORSESHOE GULCH-31 |
| AMC448978 | AMC449000 | HORSESHOE GULCH-32 |
| AMC448978 | AMC449001 | HORSESHOE GULCH-33 |
| AMC448978 | AMC449002 | HORSESHOE GULCH-34 |
| AMC448978 | AMC449003 | HORSESHOE GULCH-35 |
| AMC448978 | AMC449004 | HORSESHOE GULCH-36 |
| AMC448978 | AMC449005 | HORSESHOE GULCH-37 |
| AMC448978 | AMC449006 | HORSESHOE GULCH-38 |
| AMC448978 | AMC449007 | HORSESHOE GULCH-39 |
| AMC448978 | AMC449008 | HORSESHOE GULCH-40 |
| AMC448978 | AMC449009 | HORSESHOE GULCH-41 |