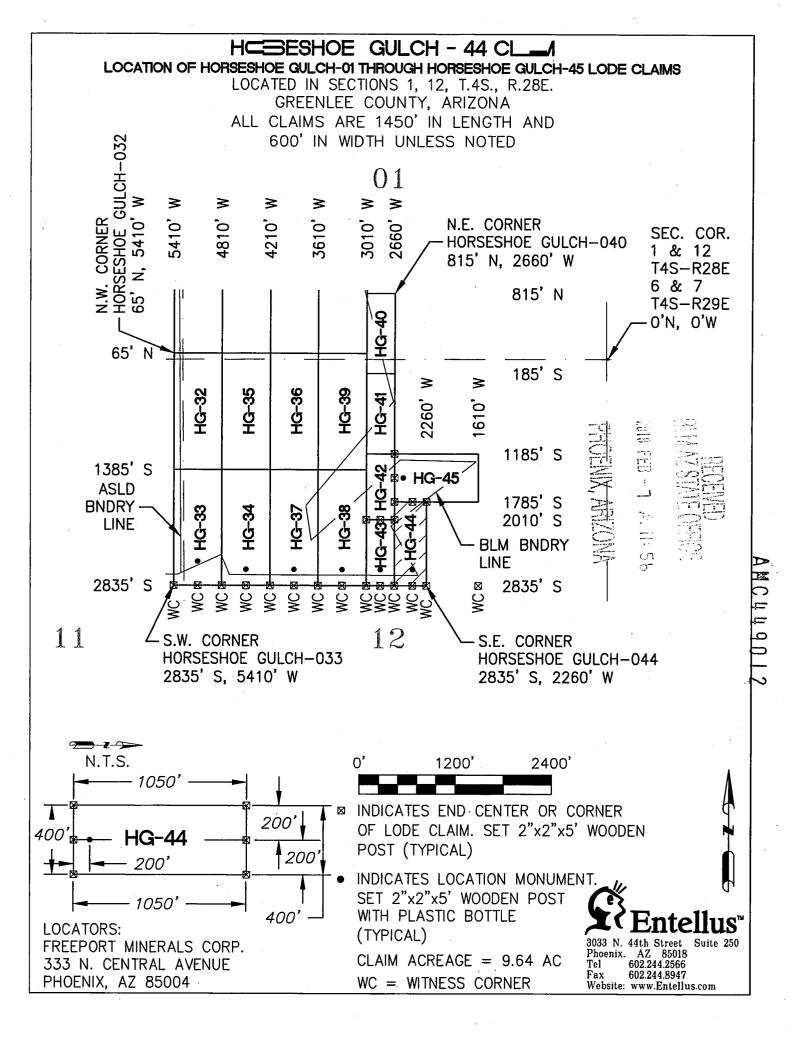

### FREEPORT MINERALS CORP 333 N CENTRAL AVE PHOENIX AZ 85004-2121

| LEAD FILE | CLAIM     |                    |
|-----------|-----------|--------------------|
| NUMBER    | NUMBER    | CLAIM NAME         |
| AMC448978 | AMC448978 | HORSESHOE GULCH-10 |
| AMC448978 | AMC448979 | HORSESHOE GULCH-11 |
| AMC448978 | AMC448980 | HORSESHOE GULCH-12 |
| AMC448978 | AMC448981 | HORSESHOE GULCH-13 |
| AMC448978 | AMC448982 | HORSESHOE GULCH-14 |
| AMC448978 | AMC448983 | HORSESHOE GULCH-15 |
| AMC448978 | AMC448984 | HORSESHOE GULCH-16 |
| AMC448978 | AMC448985 | HORSESHOE GULCH-17 |
| AMC448978 | AMC448986 | HORSESHOE GULCH-18 |
| AMC448978 | AMC448987 | HORSESHOE GULCH-19 |
| AMC448978 | AMC448988 | HORSESHOE GULCH-20 |
| AMC448978 | AMC448989 | HORSESHOE GULCH-21 |
| AMC448978 | AMC448990 | HORSESHOE GULCH-22 |
| AMC448978 | AMC448991 | HORSESHOE GULCH-23 |
| AMC448978 | AMC448992 | HORSESHOE GULCH-24 |
| AMC448978 | AMC448993 | HORSESHOE GULCH-25 |
| AMC448978 | AMC448994 | HORSESHOE GULCH-26 |
| AMC448978 | AMC448995 | HORSESHOE GULCH-27 |
| AMC448978 | AMC448996 | HORSESHOE GULCH-28 |
| AMC448978 | AMC448997 | HORSESHOE GULCH-29 |
| AMC448978 | AMC448998 | HORSESHOE GULCH-30 |
| AMC448978 | AMC448999 | HORSESHOE GULCH-31 |
| AMC448978 | AMC449000 | HORSESHOE GULCH-32 |
| AMC448978 | AMC449001 | HORSESHOE GULCH-33 |
| AMC448978 | AMC449002 | HORSESHOE GULCH-34 |
| AMC448978 | AMC449003 | HORSESHOE GULCH-35 |
| AMC448978 | AMC449004 | HORSESHOE GULCH-36 |
| AMC448978 | AMC449005 | HORSESHOE GULCH-37 |
| AMC448978 | AMC449006 | HORSESHOE GULCH-38 |
| AMC448978 | AMC449007 | HORSESHOE GULCH-39 |
| AMC448978 | AMC449008 | HORSESHOE GULCH-40 |
| AMC448978 | AMC449009 | HORSESHOE GULCH-41 |

| AMC448978 | AMC449010 | HORSESHOE GULCH-42  |
|-----------|-----------|---------------------|
| AMC448978 | AMC449011 | HORSESHOE GULCH-43  |
| AMC448978 | AMC449012 | HORSESHOE GULCH-44  |
| AMC448978 | AMC449013 | HORSESHOE GULCH-45  |
| AMC449385 | AMC449385 | HORSESHOE GULCH-01  |
| AMC449385 | AMC449386 | HORSESHOE GULCH-02  |
| AMC449385 | AMC449387 | HORSESHOE GULCH-03  |
| AMC449385 | AMC449388 | HORSESHOE GULCH-04  |
| AMC449385 | AMC449389 | HORSESHOE GULCH-05  |
| AMC449385 | AMC449390 | HORSESHOE GULCH-06  |
| AMC449385 | AMC449391 | HORSESHOE GULCH-07  |
| AMC449385 | AMC449392 | HORSESHOE GULCH-08  |
| AMC449385 | AMC449393 | HORSESHOE GULCH-09  |
| AMC449385 | AMC449395 | SOUTH GOLD GULCH-21 |
| AMC449385 | AMC449396 | SOUTH GOLD GULCH-22 |
| AMC449385 | AMC449399 | SOUTH GOLD GULCH-34 |
| AMC449385 | AMC449408 | POOR FARM-009       |
| AMC449385 | AMC449409 | POOR FARM-010       |
| AMC449385 | AMC449417 | POOR FARM-018       |
| AMC449385 | AMC449424 | POOR FARM-063       |
| AMC449385 | AMC449425 | POOR FARM-064       |
| AMC449385 | AMC449428 | POOR FARM-019       |
| AMC449385 | AMC449436 | POOR FARM-027       |
| AMC449385 | AMC449437 | POOR FARM-028       |
| AMC449385 | AMC449445 | POOR FARM-036       |
| AMC449385 | AMC449446 | POOR FARM-037       |
| AMC449385 | AMC449454 | POOR FARM-045       |
| AMC449385 | AMC449455 | POOR FARM-046       |
| AMC449385 | AMC449463 | POOR FARM-054       |
| AMC449385 | AMC449464 | POOR FARM-055       |
| AMC449385 | AMC449466 | POOR FARM-066       |
| AMC449385 | AMC449474 | POOR FARM-074       |
|           |           |                     |