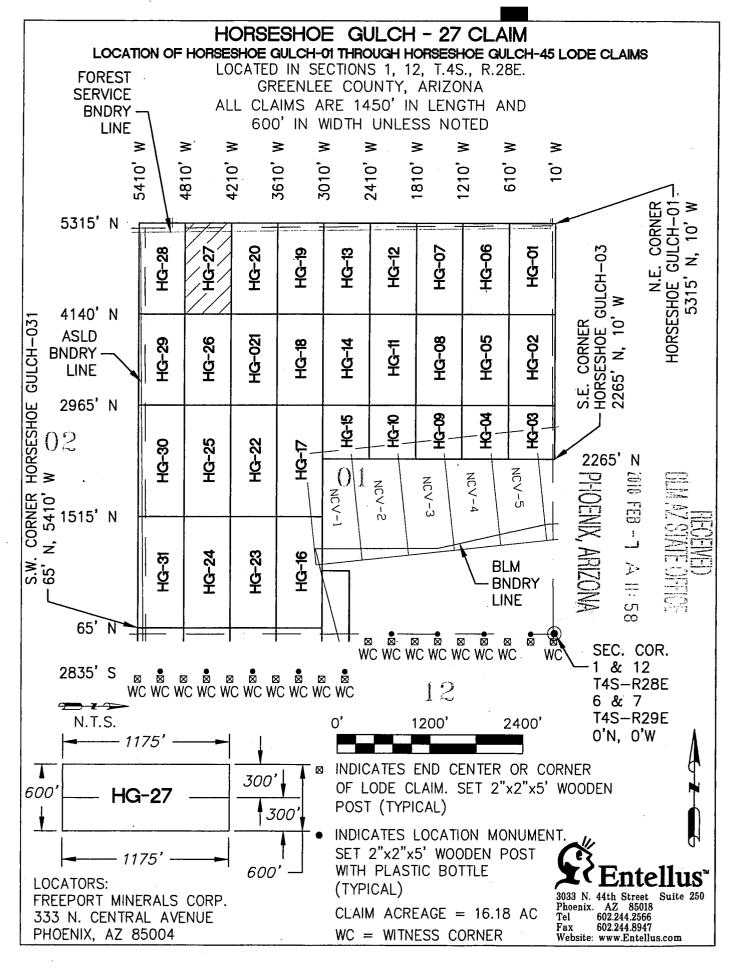

### FREEPORT MINERALS CORP 333 N CENTRAL AVE PHOENIX AZ 85004-2121

| LEAD FILE | CLAIM     |                    |
|-----------|-----------|--------------------|
| NUMBER    | NUMBER    | CLAIM NAME         |
| AMC448978 | AMC448978 | HORSESHOE GULCH-10 |
| AMC448978 | AMC448979 | HORSESHOE GULCH-11 |
| AMC448978 | AMC448980 | HORSESHOE GULCH-12 |
| AMC448978 | AMC448981 | HORSESHOE GULCH-13 |
| AMC448978 | AMC448982 | HORSESHOE GULCH-14 |
| AMC448978 | AMC448983 | HORSESHOE GULCH-15 |
| AMC448978 | AMC448984 | HORSESHOE GULCH-16 |
| AMC448978 | AMC448985 | HORSESHOE GULCH-17 |
| AMC448978 | AMC448986 | HORSESHOE GULCH-18 |
| AMC448978 | AMC448987 | HORSESHOE GULCH-19 |
| AMC448978 | AMC448988 | HORSESHOE GULCH-20 |
| AMC448978 | AMC448989 | HORSESHOE GULCH-21 |
| AMC448978 | AMC448990 | HORSESHOE GULCH-22 |
| AMC448978 | AMC448991 | HORSESHOE GULCH-23 |
| AMC448978 | AMC448992 | HORSESHOE GULCH-24 |
| AMC448978 | AMC448993 | HORSESHOE GULCH-25 |
| AMC448978 | AMC448994 | HORSESHOE GULCH-26 |
| AMC448978 | AMC448995 | HORSESHOE GULCH-27 |
| AMC448978 | AMC448996 | HORSESHOE GULCH-28 |
| AMC448978 | AMC448997 | HORSESHOE GULCH-29 |
| AMC448978 | AMC448998 | HORSESHOE GULCH-30 |
| AMC448978 | AMC448999 | HORSESHOE GULCH-31 |
| AMC448978 | AMC449000 | HORSESHOE GULCH-32 |
| AMC448978 | AMC449001 | HORSESHOE GULCH-33 |
| AMC448978 | AMC449002 | HORSESHOE GULCH-34 |
| AMC448978 | AMC449003 | HORSESHOE GULCH-35 |
| AMC448978 | AMC449004 | HORSESHOE GULCH-36 |
| AMC448978 | AMC449005 | HORSESHOE GULCH-37 |
| AMC448978 | AMC449006 | HORSESHOE GULCH-38 |
| AMC448978 | AMC449007 | HORSESHOE GULCH-39 |
| AMC448978 | AMC449008 | HORSESHOE GULCH-40 |
| AMC448978 | AMC449009 | HORSESHOE GULCH-41 |