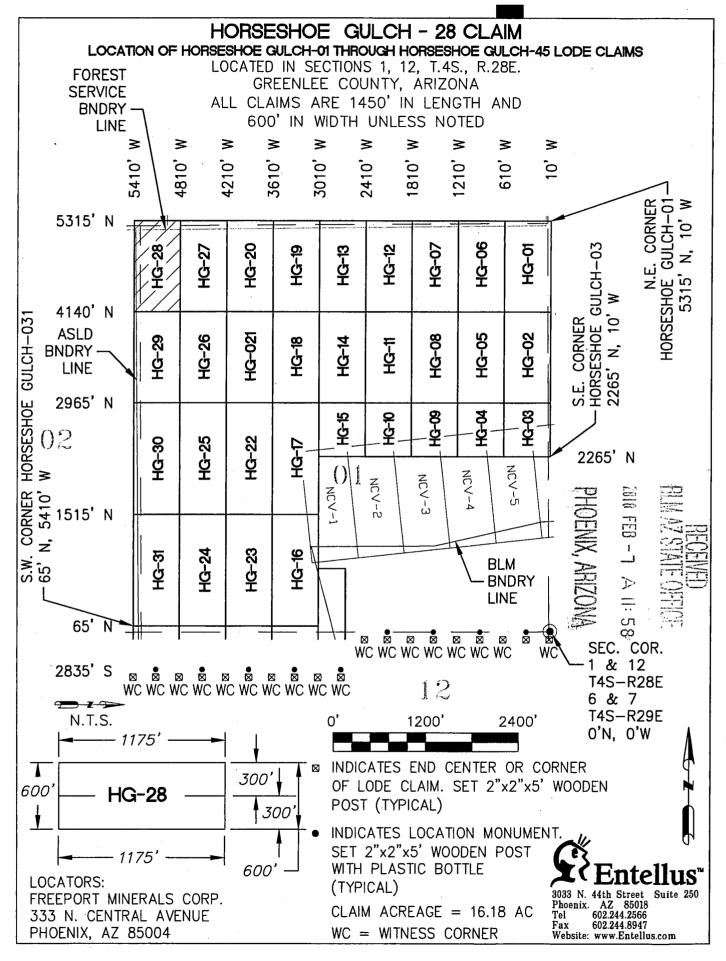

### FREEPORT MINERALS CORP 333 N CENTRAL AVE PHOENIX AZ 85004-2121

| LEAD FILE | CLAIM     |                    |
|-----------|-----------|--------------------|
| NUMBER    | NUMBER    | CLAIM NAME         |
| AMC448978 | AMC448978 | HORSESHOE GULCH-10 |
| AMC448978 | AMC448979 | HORSESHOE GULCH-11 |
| AMC448978 | AMC448980 | HORSESHOE GULCH-12 |
| AMC448978 | AMC448981 | HORSESHOE GULCH-13 |
| AMC448978 | AMC448982 | HORSESHOE GULCH-14 |
| AMC448978 | AMC448983 | HORSESHOE GULCH-15 |
| AMC448978 | AMC448984 | HORSESHOE GULCH-16 |
| AMC448978 | AMC448985 | HORSESHOE GULCH-17 |
| AMC448978 | AMC448986 | HORSESHOE GULCH-18 |
| AMC448978 | AMC448987 | HORSESHOE GULCH-19 |
| AMC448978 | AMC448988 | HORSESHOE GULCH-20 |
| AMC448978 | AMC448989 | HORSESHOE GULCH-21 |
| AMC448978 | AMC448990 | HORSESHOE GULCH-22 |
| AMC448978 | AMC448991 | HORSESHOE GULCH-23 |
| AMC448978 | AMC448992 | HORSESHOE GULCH-24 |
| AMC448978 | AMC448993 | HORSESHOE GULCH-25 |
| AMC448978 | AMC448994 | HORSESHOE GULCH-26 |
| AMC448978 | AMC448995 | HORSESHOE GULCH-27 |
| AMC448978 | AMC448996 | HORSESHOE GULCH-28 |
| AMC448978 | AMC448997 | HORSESHOE GULCH-29 |
| AMC448978 | AMC448998 | HORSESHOE GULCH-30 |
| AMC448978 | AMC448999 | HORSESHOE GULCH-31 |
| AMC448978 | AMC449000 | HORSESHOE GULCH-32 |
| AMC448978 | AMC449001 | HORSESHOE GULCH-33 |
| AMC448978 | AMC449002 | HORSESHOE GULCH-34 |
| AMC448978 | AMC449003 | HORSESHOE GULCH-35 |
| AMC448978 | AMC449004 | HORSESHOE GULCH-36 |
| AMC448978 | AMC449005 | HORSESHOE GULCH-37 |
| AMC448978 | AMC449006 | HORSESHOE GULCH-38 |
| AMC448978 | AMC449007 | HORSESHOE GULCH-39 |
| AMC448978 | AMC449008 | HORSESHOE GULCH-40 |
| AMC448978 | AMC449009 | HORSESHOE GULCH-41 |